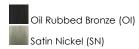

## **PRODUCT DESCRIPTION**

Modern style at a competitive price will make this collection the next builder standard. Tall profile Frost glass shades adorn a minimalistic frame in your choice of Satin Nickel or Oil Rubbed Bronze.



## **MEASUREMENTS**

DIMENSION : 20" L x 20" W x 18" H : 4.93" W x 1" H x 4.93" L CANOPY

HANGING WEIGHT : 8.4 lb

## LAMPING

INPUT VOLTAGE : 120V

**BULB** : 5 x 60W Incandescent E26 Medium , 300W Total

**BULB INCLUDED** : (Not Included)

DIMMABLE : Yes

## **FINISHES OPTION**



## **GLASS**

Frosted FT

# MATERIAL

Steel, Glass

## **RATINGS**

cULus Dry Location



## **ADDITIONAL**

**ADJUSTABLE** OPERATING TEMPERATURE: -20°C (-4°F), 40°C (104°F)

Always consult a qualified electrician before installing any lighting product.



WESTERN DISTRIBUTION CENTER (HEADQUARTER) 253 NORTH VINELAND AVE I CITY OF INDUSTRY, CA 91746