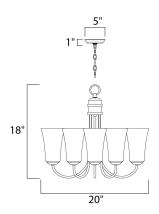

## **MEASUREMENTS**

DIMENSION : 20" L x 20" W x 18" H : 4.93" W x 1" H x 4.93" L CANOPY

HANGING WEIGHT : 8.4 lb