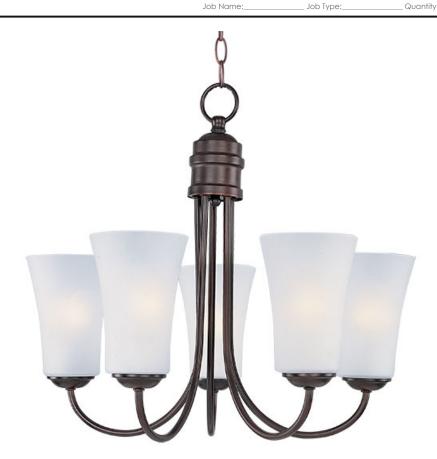

## **PRODUCT DESCRIPTION**

Modern style at a competitive price will make this collection the next builder standard. Tall profile Frost glass shades adorn a minimalistic frame in your choice of Satin Nickel or Oil Rubbed Bronze.